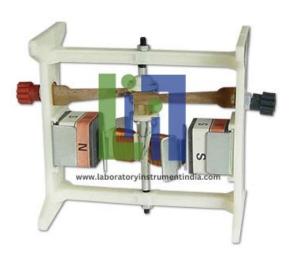

## **Description:**

It helps student to be familiar with main structure of motor, grasp working principle of DC motor, understand relationship between turning of DC motor and current direction and relationship between turning of DC motor and magnetic pole direction, and know that the electric energy can be converted into mechanical energy. It is used for middle school students' grouping experiment or teaching demonstration, with horizontal and vertical dual-purpose.