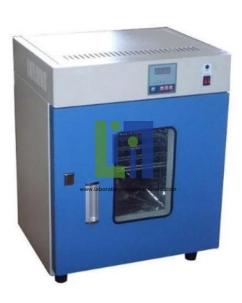

Email: sales@laboratoryinstrumentindia.com

**Product Name :** Incubators for Microbiology

Product Code: LBNY-0001-83002

## **Description:**

Incubators for Microbiology

## **Technical Specification:**

Triple walled construction, the incubator has its inner chamber made from stainless steel sheet, center with G.I. sheet and outer cabinet is from mild steel sheet.

Double door inner is full view thick plate glass and outer is doubled walled insulated.

Supply is complete with plug, cable, neon, switches etc and G.I. wire netting shelves.

Application: Bacterial and microbiology research

Operating temperature range 5 to 75°C

Spatial temperature deviation at 37°C; ±0.6°C

Chamber volume 150-200L Number of shelves; 15-20 Maximum shelf load (kg); 25-50