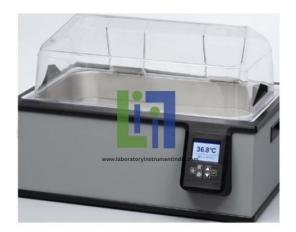

## Product Name : Water Baths

## **Description**:

Water Baths

## **Technical Specification :**

Displays actual and set point temperature simultaneously Programmable pre-sets for frequently used temperatures Integrated timer Hinged gable cover Calibration off-set feature Reservoir made of 304 Stainless Steel Reservoir drain (10 liter and larger baths) Primary and automatic safety thermostats Capacity; 20-30 L Digital Display - Full-color TFT Working Temperature Range °C - Ambient +5° to 100° Temperature Stability °C - ±0.1° Temperature Calibration Capability - 1-point Integrated timer Hinged gable cover Tank Material; Stainless Steel