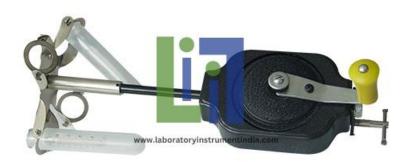

## **Description:**

The centrifugal tube is made of glass, the volume is not less than 10ml, the centrifugal tube shape dimension is about Phi 21 \* 105mm; the centrifugal pipe frame is made of cold rolled sheet with thickness not smaller than 1.8mm, and the support is not less than 2 centrifugal tubes. The utility model relates to a hand-operated centrifugal sedimentation device, which is mainly composed of a transmission device, a centrifugal pipe, a centrifugal pipe sleeve, a centrifugal pipe rack and a table clamp.