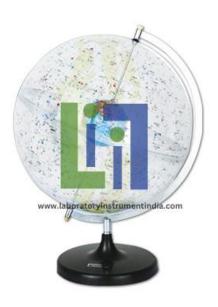

## **Description:**

Dual purpose lighting, 320mm.

The celestial globe is a model used for navigation, astronomy teaching and the popularization of astronomy auxiliary instrument, it expressed the apparent motion of celestial bodies, coordinate and solve some practical problems by astronomical people.

The celestial sphere is an imaginary sphere introduced into the position and motion of celestial bodies.

The position, star name, constellation, and symbols of several celestial coordinate systems are plotted on the sphere.

According to the selected celestial center is different, a station, and the heliocentric celestial celestial sphere, all celestial bodies on the earth are not the same distance from the observer.