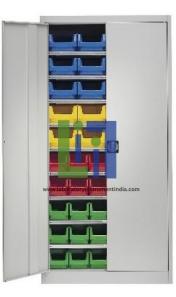

#### **Technical Specification :**

Bin cupboard

Made of Sheet Steel with high quality stove enamelled finish. Reinforced doors with concealed hinges, opening angle 135°. Three bolt locking mechanism with replaceable core cylinder security lock.

Steel cupboards complete with 10 galvanized shelves and 44bins.

Bins: high density polyethylene and are resistant to acids, alkalis, greases and oils and suitable for use in temperature ranges from -35 to 800C

Heavy duty housing and three point locking system.

The bins fully utilize the storage space available.

Dimension: 750x 350 x 2000mm