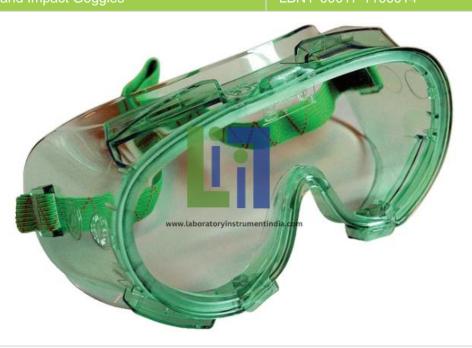

## **Description:**

Lens coated to minimize scratching and fogging

Coated, clear polycarbonate lens resists impact, scratching and fogging

Headstrap easily adjusts for a custom fit

Protect eyes from dust, mist and other airborne particles

Built for comfortable protection with a soft, flexible PVC body that conforms to facial contours.

Perforations on goggle top and sides provide direct ventilation.

Large frames fit over most prescription eyewear.