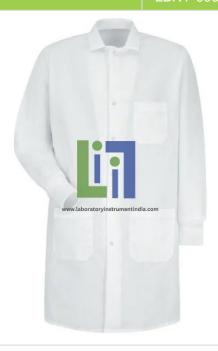

## **Product Name:**

Unisex Specialized Cuffed Lab Coat

Product Code:

## **Description:**

This lab coat is off the charts with all our best material production features.

Featuring a 6-gripper closure, neck gripper, and a chest pocket, this Unisex Specialized Cuffed Lab Coat looks as professional as it is durable.

Plus, who doesn't need the storage offered by a chest pocket and two lower pockets?

Put this lab coat to the test and see why it's a customer favorite.

Lab, medical facility, and clinic workers will appreciate the knit cuffs that keep sleeves from interfering with work and extended back coverage to protect from messy jobs.