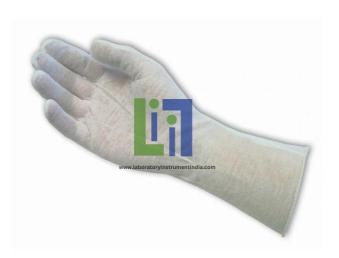

## **Product Name:**

Lightweight Elbow-Length Cotton Lisle Inspection Gloves

**Product Code:**I BNY-00017-1100044

## **Description:**

Premium quality, cotton lisle inspection gloves

Designed to minimize contamination of products, with an extended cuff for additional protection.

100% cotton fabric

Two-piece, reversible pattern

Effective as liners under disposable and unsupported liquid-proof gloves

Unhemmed.