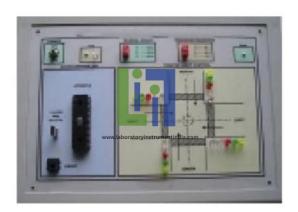

## **Description:**

Traffic Signal Control

## **Technical Specification:**

4 Sequence switch/ 4delay switch

Sequence 1: LED Testing Sequence 2: One way traffic Sequence 3 & 4: Two way traffic

Function of LEDs in the trainer.

Green – Start, Red – Stop

Yellow - Warning To Stop

Blue – Pedestrian Multi Color– Free Left

Built in Regulated Power Supply: DC +5V/300 mA.

Power Supply:

Voltage range: AC 100V – 230V. Frequency Range: 50 – 60Hz.

Housing: It is mounted in an elegant ABS Plastic cabinet for better viewing and portability.