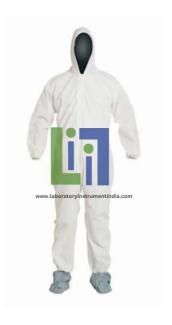

## **Product Name:**

Coveralls with Attached Hood and Skid-Resistant Boots

Product Code:

## **Description:**

Comfort fit design based on extensive wearer input provides a comfortable garment design that enables a greater range of movement while stretching and bending, a more tailored fit, reinforcement in high stress areas for fewer blowouts, a longer zipper for easier donning and doffing and an elastic waist to better position the garment

Optimized for comfort, softness and breathability while enabling cost savings for disposable garments Elastic opening for tighter fit at wrist

Attached hood with elastic around face opening

Attached skid-resistant boots

White.