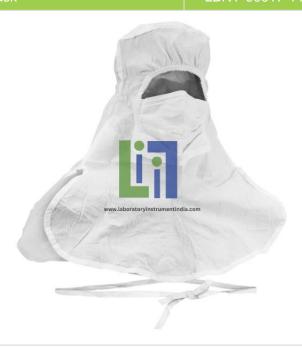

## Product Name: Sterile Integrated Hood and Masl

Product Code :

## **Description:**

Polypropylene breathable SMS fabric

Clean-don ties for easy gowning and are folded inside out for aseptic donning

Protective hood-and-mask-combos are made without latex, silicone or the BHT preservative

Average bacterial filtration efficiency (BFE) of 96%

Cleanroom sterile hood with a mask integrated into the hood.

Triple-bagged and vacuum packaged

Designed for single-use

Each individually bagged mask and hood has a sterility indicator.