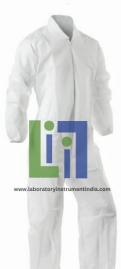

#### **Product Name :** Coverall with Elastic Wrist and Ankle and Ser

Product Code : LBNY-00017-11000204

### Description :

Protects from grime, dirt and particulates

Tapered collar neckline and a front zipper for easy donning and doffing

With elastic wrist and ankle, serged seams.

Strong, lightweight innovative microporous composite material protects the wearer from grime, dirt, and particulates.

Pocketless to help control items entering and leaving work area.

#### **Technical Specification :**

Coverall with Elastic Wrist and Ankle and Serged Seams