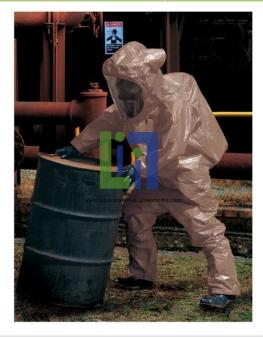

#### Product Name : Responder CSM Suits

### Product Code : LBNY-00017-11000317

#### **Description :**

Hood features a large 40mil PVC face shield Expanded back allows room for SCBA Two exhaust valves reduce internal pressure buildup Replaceable butyl gloves attached with ring-and-clamp system Triple overlapping storm flap Level A Fully Encapsulating (Gastight) Suit Front-entry suit with gastight PVC zipper provides maximum protection for skin and eyes Attached sock boots with boot flap Double-sealed seams and 5mil PTFE face shield overlay Limited-use suits are designed specifically for dealing with deadly chemical-warfare agents, or Chemical Surety Materials (CSM). Responder CSM fabric is made to military specifications, with 100% inflation testing plus lot testing of suit construction and fabric. Butyl gloves attached with jam-fit glove system Attached sock boots with splash guards Double-sealed seams Extended double-storm flap works with hood to accommodate respirator mask Weight: 9 lb. (4.1kg) Level B Fully Encapsulating (Non-Gastight) Coverall Zipper front with attached respirator hood Can be used with optional over hood to protect SCBA Weight: 5 lb. (2.3kg).