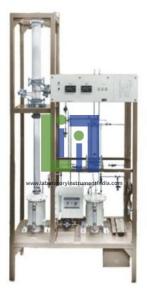

#### **Technical Specification :**

Liquid-Liquid Extraction Column with control unit

A glass liquid/liquid extraction column, length 1.2m, diameter 50mm.

Water feed pump with flow control valve, range 0-800ml/min with 30 litre supply and collection tanks.

A metering pump, range 0-250ml/min, is used to feed solvent from the14 litre stainless steel tank.

A stainless steel distillation column comprising four sieve plates in a glass section, a water cooled condenser, a 1kW 5 litre electrically heated boiler and a stainless steel condensate collection tank, is used for solvent recovery.

All items are mounted in a floor standing welded steel framework.

The unit is controlled from a panel with diagrammatic display of the process with controls at appropriate points on the diagram.

A comprehensive instruction manual is included.