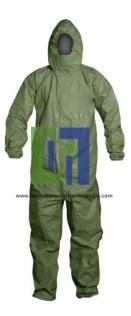

#### Product Name :

2000 SFR Coverall with Hood, Elastic Wrists, Attached Socks

Product Code : LBNY-00017-11000379

#### **Description :**

Provides chemical and secondary flame protection in a lightweight garment.

Respirator-fit hood lined with 6 SFR fabric

Nylon zipper with large metal pull

Chin flap with double-sided adhesive tape

Covered, braided elastic at hood

Covered, braided elastic openings at wrist and ankle for tighter fit

Taped seams.

Storm flap covers zipper which can be sealed by the wearer with double-sided adhesive strip to prevent intrusion at zipper.