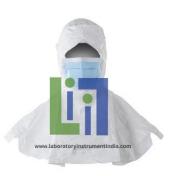

Hood with attached 7 in. blue mask

Sterile garments are gamma sterilized.

Pleated outer mask is made of polyethylene

Seams and head opening are bound; ties and loops provide a secure fit

Individually packaged in an opaque bag and placed in double transparent poly liners.