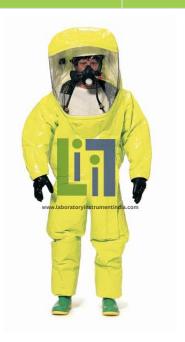

## **Description:**

Class 2 Level A Suits—Use Class 2 suits in situations where an unidentified chemical/biological substance of unknown concentration poses an immediate threat.

Extra-wide three-layer face shield

Double taped seams

Gastight zipper closure

High-visibility lime yellow

Responder Class 2 Suits—offer a broad range of chemical protection. Patented dark blue fabric consists of multiple film barriers with unique layers laminated to each side of a polypropylene substrate.

Extremely durable to abrasion, tearing, punctures, and cuts

Double storm flaps

Attached three-layer gloves and sock boots

Gastight zipper lock closure with double storm flaps

Three exhaust valves

Attached three-layer glove system

Attached sock boots with outer boot flaps

Double-taped seams

Two-layer 40mil PVC face shield.