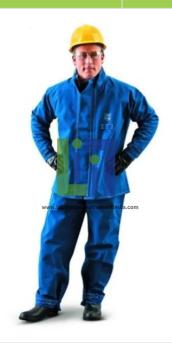

Email: sales@laboratoryinstrumentindia.com

**Product Name:** 

Sawyer-Tower 66-670 Series Jackets

Product Code : LBNY-00017-11000524

## **Description:**

Features comfortable Gore Chemical Splash Fabric

Chemical splash protection

Breathable Gore-Tex fabric keeps workers cool in hot situations and warm in cold situations

Full-coverage chemical protection with added safety of fire resistance

Special sizes may be available upon request

Lightweight, flexible, snag- and tear-resistant, stain-repellent and launderable

CPC Nomex provides fire-resistant chemical splash protection

Flame resistant

HRC rating: 2.

## **Technical Specification:**

Sawyer-Tower 66-670 Series Jackets