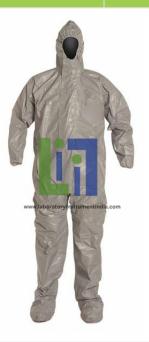

## **Product Name:**

6000 Taped Seam Coveralls with Attached Socks (TAA Compliant)

Product Code: LBNY-00017-11000531

## **Description:**

6000 coverall is made of barrier film laminated to substrate

For use when potential exposure to industrial chemicals and chemical warfare agents exists

Provides protection against over 180 chemical challenges for at least 30 minutes

Widely used by military personnel and first responders for chemical warfare situations

Strong and durable coverall with broad chemical barrier

Front zipper closure and storm flap with tape closure

Elastic wrists and elastic ankles.

Available in low-visibility gray fabric for discretionary purposes

With taped seams and attached hood (respirator fit).