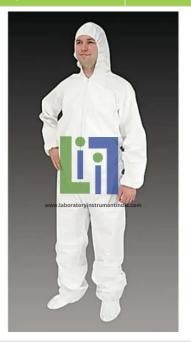

## **Product Name:**

Coveralls with Hood and Attached Sure Grip Boot

Product Code:

## **Description:**

Strong, lightweight innovative microporous composite material protects the wearer from grime, dirt, and particulates.

Front zipper for easy donning and doffing

Elastic hood, wrists and ankles

Attached Sure Grip boots

Serged seams

Pocketless to help control items entering and leaving the work area

Attached hood

White.

## **Technical Specification:**

Coveralls with Hood and Attached Sure Grip Boot