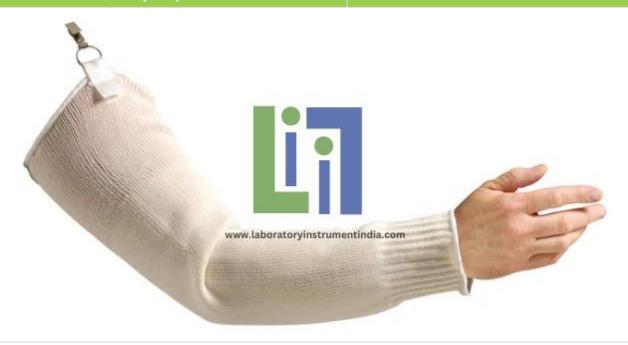

## **Description:**

The white armguard is the highest cut resistance sleeve offered in the sleeve line.

Constructed from a combination of high-performance materials offering A8 ANSI cut protection.

Heavy Duty Cut Resistant Sleeve offers superior cut protection from arm lacerations.

Prewashed and preshrunk for a close fit

Armguard offers great protection for the arm

Handguard II yarn technology

Outstanding cut and wear resistance for a long service life

Available in different lengths

20 in. and 22 in. has a clip attached on the upper arm that allows the sleeve to stay in place.