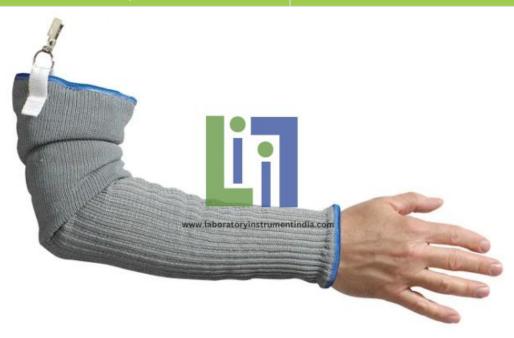

## Description:

The medium duty armguard offers great protection for the arm and is available in different lengths.

Gray armguard provides strength, and good cut resistance while hiding dirt

Features High Performance Fibers and Stainless Steel

Medium Duty Cut Resistant Sleeves offer superior cut protection from arm lacerations.

Constructed from a combination of high-performance materials offering A7 ANSI cut protection.

20 in. and 22 in. has a clip attached on the upper arm that allows the sleeve to stay in place.