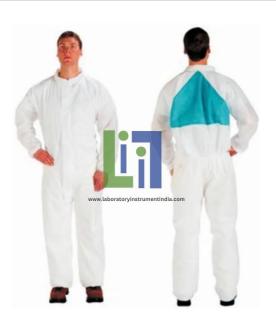

## **Description:**

3M Disposable Protective Coverall Safety Work Wear 4520CS helps protect against certain light liquid splashes and hazardous dusts. This coverall offers a collared option for situations where a hood is not required or may interfere with alternative head.

3M Protective Coveralls are designed for use in industrial workplaces as a physical barrier to help prevent skin contact from liquid splashes and dust in certain work environments. Seamless shoulder and sleeve tops help provide increased comfort and fewer potential entry points for contaminants.

Elastic waist and ankles for convenience and freedom of movement

Two-way zipper with sealable storm flap for convenience and to help provide additional protection Protective coverall helps protect against certain light liquid splashes and hazardous dusts Microporous PE laminate offers a barrier against hazardous particles and liquid splashes Breathable, SMMMS fabric back panel helps improve air ventilation and reduce heat build-up Reinforcement gusset between the legs to help provide increased durability during bending and squatting Meets government standards for Type 6 Splashes, Type 5 Dust, Anti-Static and Nuclear protection.