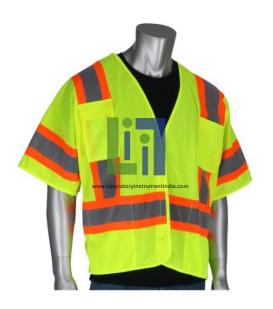

## **Description:**

Ideal for construction, survey crews, utility workers, and emergency response personnel. Type R/Class 3 apparel is intended for workers who require the highest level of visibility, have large task loads, and need to be visible throughout a full range of body motions.

Breathable polyester mesh

2 in. two tone tape for optimum visibility

2 upper chest pockets with 4 pen pockets

5 point breakaway

Hook & Loop closure

2 lower internal pockets.