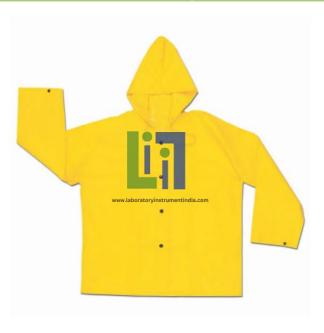

## **Description:**

Wizard Series Material offers a .28mm double coating of PVC with tough nylon scrim material layered in between. Nylon Scrim has excellent rip and puncture resistance.

28mm PVC/Nylon Scrim/PVC jacket, waist length

Jacket with attached drawstring hood

Take up snaps on the wrists

The 300JH yellow 1 piece jacket is a waist length option with an attached drawstring hood and storm flap under a snap up front. No Magic here, the Wizard is just that tough! Limited flammability, NOT intended for use as protection against ARC Flash or Flash Fire.

Storm flap under snap front

Rip stop scrim material provides excellent resistance to snags and tears.