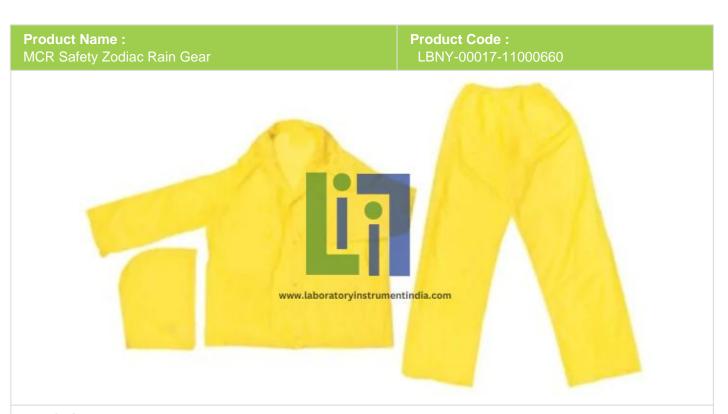

## **Description:**

The made of a .10mm single ply PVC material and consist of a snap jacket with detachable hood and elastic waist pants. Here is your sign, wear Zodiac.

The Zodiac is a light weight complete rain suit that comes in a handy tote pouch. Put one in your pocket in case it rains while you're at the game - or in your glove compartment for those sudden emergencies. This disposable suit is good for light splash protection as well.

## **Technical Specification:**

MCR Safety Zodiac Rain Gear