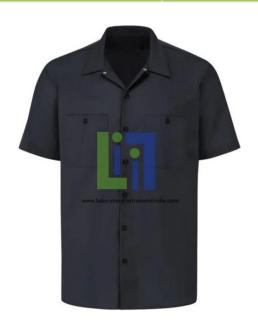

## **Product Name:**

Mens Black Polyester/Cotton Short Sleeve Industrial Work Shirt

**Product Code :** LBNY-00017-11000679

## **Description:**

The ideal uniform shirt made to withstand the rigors of any job and industrial laundering. Work shirt that is rugged, tough, comfortable, and presents a sharp appearance. Easy-care, permanent-press polyester/cotton poplin resists wrinkling and fading.

Wash Care: Industrial Laundry - Heavy Soil

Fabric: Body: 4.25 oz. Poplin

Blend: Body: 65% Polyester / 35% Cotton

Number of Pockets: 2 Primary Closure: Button Finish: Wrinkle Resistant

Pocket: Hex chest pocket with pencil stall.

Collar: Two piece convertible collar with sewn in stays

Gender: Male.

## **Technical Specification:**

Mens Black Polyester/Cotton Short Sleeve Industrial Work Shirt