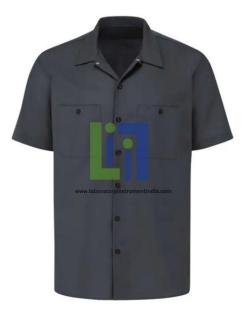

#### Product Name : Mens Charcoal Short Sleeve Industrial Work Shirt

Product Code : LBNY-00017-11000680

#### **Description :**

The ideal uniform shirt made to withstand the rigors of any job and industrial laundering. Work shirt that is rugged, tough, comfortable, and presents a sharp appearance. Easy-care, permanent-press polyester/cotton poplin resists wrinkling and fading. Fabric: Body: 4.25 oz. Poplin Blend: Body: 65% Polyester / 35% Cotton Finish: Wrinkle Resistant Collar: Two-piece convertible collar with sewn in stays Pocket: Hex chest pocket with pencil stall. Number of Pockets: 2 Primary Closure: Button Wash Care: Industrial Laundry - Heavy Soil Gender: Male.