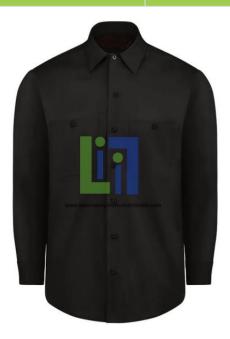

## **Product Name:**

Mens Black Long Sleeve Industrial Work Shirt

Product Code: LBNY-00017-1100068

## **Description:**

Work shirt that is rugged, tough, comfortable, and presents a sharp appearance.

The ideal uniform shirt made to withstand the rigors of any job and industrial laundering.

Easy-care, permanent-press polyester/cotton poplin resists wrinkling and fading.