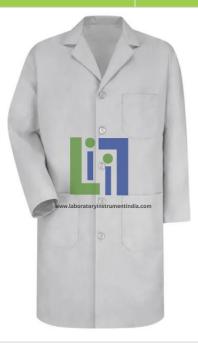

Email: sales@laboratoryinstrumentindia.com

**Product Name:** 

Light Grey Lab Coat with Exterior Pocket

Product Code:

## **Description:**

The left chest pocket with pencil stall and two lower packets will keep you stocked with pens and small tools while the one-piece, lined collar and button-front closure will keep you looking professional during rounds and time in the lab.

Primary Closure: Button

Pocket: Left chest exterior pocket, Bartacked pencil stall, Two lower exterior pockets

Non-yellowing buttons for long-lasting whiteness and professional appearance

Requires minimum ironing thanks to a wrinkle-resistant finish

Side vent openings for easy access to underneath attire

Fit Details: Fits true to size. Meant to be worn over clothes.

Wash Care: Industrial Laundry - Heavy Soil, Industrial Laundry - Light Soil, Home Wash

Closure: Five buttons

Collar: One-piece, lined, notched lapel.