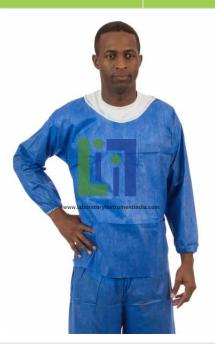

## **Description:**

Disposable long sleeve SMS shirts are comfortable to wear for long durations and are ideal for controlled environments.

Anti-static fabric is made of an opaque material that doesnt show through and resists abrasions

Convenient, fabric loop for easily hanging up clothing

Elastic wrists stretch to provide snug, secure fit

Round hemmed neck comfortably lays flat

Left chest pocket allows storage for eyeglasses, small instruments, and pens

Applications include pharmaceuticals, labs, healthcare, controlled environments, and more

Long sleeve SMS shirts offer comfort and safety to work long hours

Offer modesty with complete no show through coverage

Can easily be worn as a protective undergarment beneath a sterile gown

After use, quickly and easily dispose to reduce spread of germs, bioburdens, and other contagions.

## **Technical Specification:**

Soft Scrubs SMS Long Sleeve Shirts