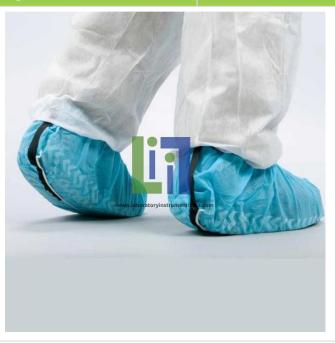

## **Product Name:**

Polypropylene Fabric Grounding Ribbon Shoe Cover, 16 in.

Product Code:

## **Description:**

Manufactured with 100% non-linting, non-woven spun bond polypropylene fabric. This shoe cover has stitched seams, sprayed latex anti-skid treads on the bottom for safety

It is commonly used for protecting against dirt, grime and certain dry particulates in nonhazardous environments and for protecting sensitive devices in the work area

All shoe covers are tested and manufactured in ISO compliant facilities under individual inspection and strict process control to ensure quality standard and product specifications

This product is recommended for use in a cleanroom Class 10,000+ (ISO 7+) critical environment 19.6 in. long conductive ribbon stitched on a solid seam to provide ESD grounding Lightweight, strong, and durable.