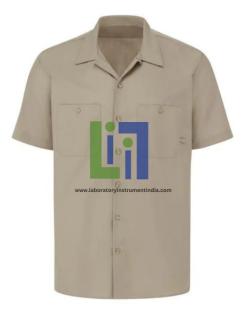

#### **Product Name :** Desert Sand Short Sleeve Industrial Work Shir

#### **Description :**

Easy-care, permanent-press polyester/cotton poplin resists wrinkling and fading. The ideal uniform shirt made to withstand the rigors of any job and industrial laundering. Work shirt that is rugged, tough, comfortable, and presents a sharp appearance. Number of Pockets: 2 Collar: Two piece convertible collar with sewn in stays Pocket: Hex chest pocket with pencil stall. Primary Closure: Button Wash Care: Industrial Laundry - Heavy Soil Fabric: Body: 4.25 oz. Poplin Blend: Body: 65% Polyester / 35% Cotton Finish: Wrinkle Resistant Gender: Male.

#### **Technical Specification :**

Desert Sand Short Sleeve Industrial Work Shirt