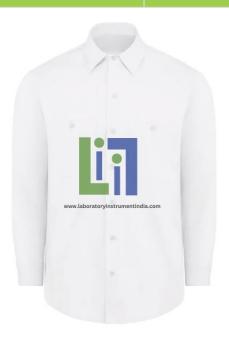

## **Product Name:**

Mens White Long Sleeve Industrial Work Shirt

**Product Code:** LBNY-00017-1100079-

## **Description:**

Easy-care, permanent-press polyester/cotton poplin resists wrinkling and fading. The ideal uniform shirt made to withstand the rigors of any job and industrial laundering.

Work shirt that is rugged, tough, comfortable, and presents a sharp appearance.

Wash Care: Industrial Laundry - Heavy Soil

Fabric: Body: 4.25 oz. Poplin

Blend: Body: 65% Polyester / 35% Cotton

Finish: Wrinkle Resistant Number of Pockets: 2 Primary Closure: Button

Collar: Two-piece convertible collar with sewn in stays

Gender: Male

Pocket: Hex chest pockets with pencil stall Country of Origin: Imported, Imported Fabric.