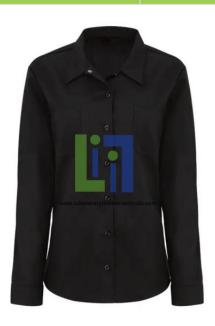

Email: sales@laboratoryinstrumentindia.com

Product Name :

Womens Black Long Sleeve Industrial Work Shirt

**Product Code :** LBNY-00017-11000796

## **Description:**

Work shirt built with comfort and durability, making it ideal for a wide variety of jobs. It is constructed of permanent-press poplin with mitered front pockets.

Finish: Wrinkle Resistant

Collar: Two-piece convertible collar with sewn in stays

Pocket: Hex chest pockets

Fade resistant

Number of Pockets: 2 Primary Closure: Button

Wash Care: Industrial Laundry - Heavy Soil

Fabric: Body: 4.25 oz.

Blend: Body: 65% Polyester / 35% Cotton Dickies logo at front hem near side seam Country of Origin: Imported, Imported Fabric

Lined two-piece collar with permanent stays and snap closure

Mitered front pockets Gender: Female.