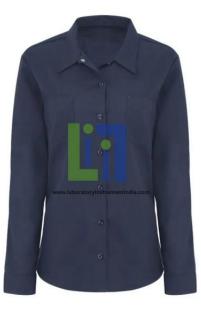

## **Product Name :** Womens Navy Long Sleeve Industrial Work Shirt

## **Description**:

Work shirt built with comfort and durability, making it ideal for a wide variety of jobs. It is constructed of permanent-press poplin with mitered front pockets. Fabric: Body: 4.25 oz. Poplin Blend: Body: 65% Polyester / 35% Cotton Finish: Wrinkle Resistant Number of Pockets: 2 Primary Closure: Button Wash Care: Industrial Laundry - Heavy Soil Lined two-piece collar with permanent stays and snap closure Mitered front pockets Dickies logo at front hem near side seam Collar: Two-piece convertible collar with sewn in stays Pocket: Hex chest pockets Fade resistant Country of Origin: Imported, Imported Fabric Gender: Female.