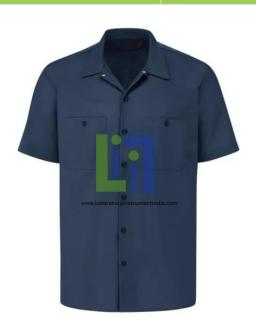

## **Description:**

Work shirt that is rugged, tough, comfortable, and presents a sharp appearance.

The ideal uniform shirt made to withstand the rigors of any job and industrial laundering. Easy-care, permanent-press polyester/cotton poplin resists wrinkling and fading.

Wash Care: Industrial Laundry - Heavy Soil

Fabric: Body: 4.25 oz. Poplin

Blend: Body: 65% Polyester / 35% Cotton

Number of Pockets: 2 Primary Closure: Button

Pocket: Hex chest pocket with pencil stall.

Finish: Wrinkle Resistant

Collar: Two piece convertible collar with sewn in stays

Gender: Male.