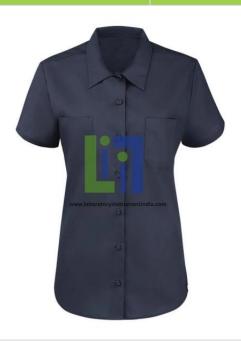

## **Product Name:**

Women Dark Navy Short Sleeve Industrial Work Shirt

Product Code : 1 RNY-00017-11000873

## **Description:**

Work shirt ideal for a wide variety of jobs and designed to work hard for you. It is constructed of permanent-press poplin with mitered front pockets.

Fabric: Body: 4.25 oz. Poplin
Finish: Wrinkle Resistant

Collar: Two piece convertible collar

Number of Pockets: 2 Primary Closure: Button Pocket: Hex chest pockets

Fade resistant

Wash Care: Industrial Laundry - Heavy Soil Blend: Body: 65% Polyester / 35% Cotton

Dickies logo at bottom and on the side of left pocket

Gender: Female.