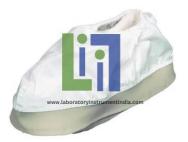

## **Description:**

This taffeta shoe cover with CSM Soft Sole is ideal for any cleanroom that does not require ESD. The CSM sole offers flexibility and comfort, while the taffeta fabric will provide a durable particle barrier.

Size/Color Coded Ribbon

Taffeta Fabric

Full Tunneled Elastic Top

Ankle-Length

Soft Tan CSM Sole

Primary Applications: Cleanroom Pharmaceutical, Biotechnological, Medical Device Manufacturing.