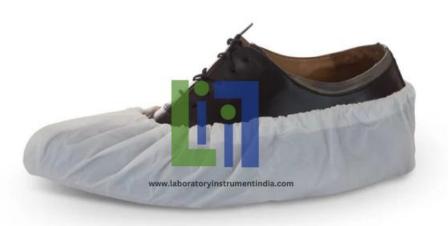

## Product Name : Heavy Duty CPE Shoe Cove

## **Description :**

Disposable shoe covers protect from liquids and debris in rugged environments. Heavy-duty CPE shoe covers are made of coated polyethylene to help protect against non-hazardous particles, liquid splash, and shallow immersion.

Diamond pattern bottom offers skid resistance, enhanced traction, and durability.

Help keep floors clean from outside contaminants.

Disposable shoe covers are built to last even in the most rugged environments.

Can be worn until damaged or contaminated

Water resistant and come with a strong elastic closure

One size fits most; Fits up to a men's size 12 1/2 shoe

Elastic cuffs for a secure fit around the ankles

Possible applications include construction, healthcare, cleanrooms, food processing, contract work,