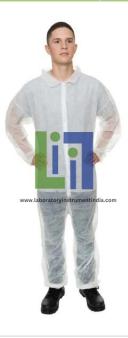

## **Product Name:**

Polypropylene Coveralls with Elastic Wrist and Open Ankle

Product Code:

## **Description:**

Polypropylene coveralls comfortably fit over work clothes and protect against non-hazardous materials like dust, dirt, and grime.

Possible applications include food processing, construction, pharmaceuticals, environmental cleanup, warehousing, and more.

Lightweight coverall offers a breathable alternative to traditional, more bulky coveralls

Stay cool, comfortable, and protected around the clock

Low-cost protection against dust, dirt, and grime

Elastic wrists for snug, secure fit.