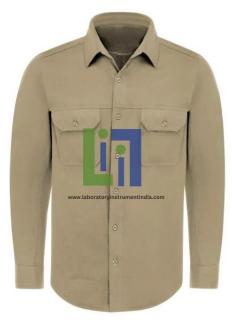

## Description :

Men Khaki Flame Resistant Flex Knit Button Down Shirt combines the crisp, professional look of an office work shirt and the comfort of your favorite T-shirt.

Two reinforced chest pockets with button flaps allows convenient storage.

Easy-to-spot label on the left sleeve leave no question that you're protected on the job site.

The best of two hard-working worlds, this lightweight FR Flex Knit combines the crisp, professional look of an office work shirt and the comfort of your favorite T-shirt.

Collar: Banded collar

Pocket: Two chest pockets with flaps and button closure.

**Technical Specification :** 

Men Khaki Flame Resistant Flex Knit Button Down Shirt