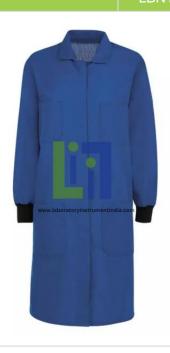

Email: sales@laboratoryinstrumentindia.com

**Product Name:** 

Women Royal FR Lab Coats, Knit Cuffs

Product Code:

## **Description:**

Women flame-resistant lab coat with exterior pockets and knit cuffs.

Flame resistant women lab coat is designed for functionality, comfort, and safety

Concealed and reinforced snap front closures for easy donning and doffing

Side vents at hem for ease of walking

Four exterior pockets that provide ample storage

Wash Care: Industrial Laundry - Light Soil

Fabric: Body: 4.5 oz. (150 g/m2) Nomex IIIA Flame Resistant Plain Weave Blend: Body: 93% Nomex Aramid / 5% Aramid Fibers / 2% Other Fibers

Protection: ATPV Arc Rating: 4.4.

CAT 1 arc rating Rib knit cuffs

Hazard: Flash Fire, Arc Flash.