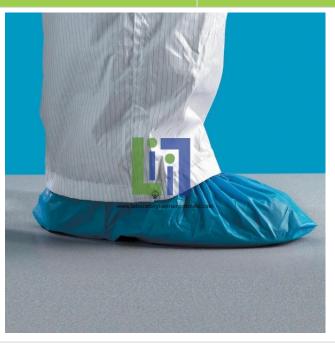

## **Description:**

Manufactured with 100% cross-linked polyethylene with heat-sealed seams. Strong, durable, impervious to non-hazardous liquids, and critical environment compatible.

Provides full liquid protection and is commonly used in microelectronics and pharmaceutical industries.

This product is recommended for use in a cleanroom Class 100 -1,000 critical environment

All shoe covers are tested and manufactured in under inspection and stringent process control to ensure quality standard and product specification compliance.