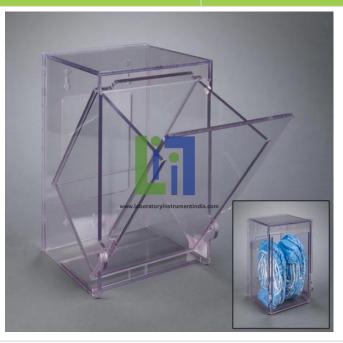

## **Description:**

Constructed from super durable 1/4 in. thick PETG

Closing door helps to prevent dust accumulation

Holds and dispenses bulk PPE, tubes, supplies, etc.

Auto close bin for bulk items helps to prevent dust accumulation.

Gravity close bin

Align multiple units for different PPE types, sizes, etc.

Choose from magnet mount, VHB Tape mount, or wall mount.