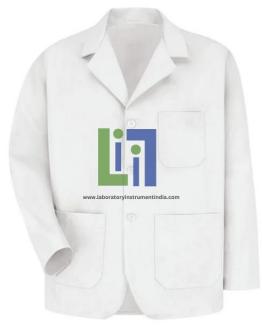

### **Product Name :** Mens Lapel Counter Coa

#### **Description :**

Mens professional counter coat features spacious pockets for storage of tools and personal items. Blazer style available in sizes x-small through 4x-large. Wash Care: Industrial Laundry - Heavy Soil, Industrial Laundry - Light Soil, Home Wash Primary Closure: Button Materials: Poplin, Cotton/Polyester. Finish: Wrinkle Resistant Closure: Three buttons Collar: One-piece, lined, notched lapel Fabric: 5 oz. Performance Blend Poplin Blend: 80% Polyester/20% Combed Cotton Length: 30 in. (based on size medium - back) 28 in. (based on size medium - back) Features: Non-yellowing buttons for long-lasting whiteness and professional appearance One chest pocket and two lower pockets provide storage for tools. 30 in. back length on size medium Fit Details: Fits true to size. Meant to be worn over clothes. Pocket: Left exterior chest pocket, Barracked pencil stall, Two lower exterior pockets Requires minimum ironing thanks to a wrinkle-resistant finish Blazer styling provides a professional look Gender: Male.