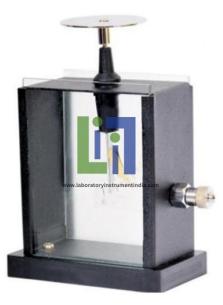

#### **Description :**

Gold Leaf Electroscope

### **Technical Specification :**

Rectangular sheet metal case mounted on insulated base and provided with removable front and back sliding glass panels, one clear and other ground.

Removable disc electrode mounted at the top through an insulating bush to prevent charge leakage. The bush has a plated metal blade on the underside for fixing the gold leaf.

Case fitted with terminal at the side for earthing.

Removable clear front slides up to allow insertion of ionizing material in chamber and fixing of leaves, when needed.