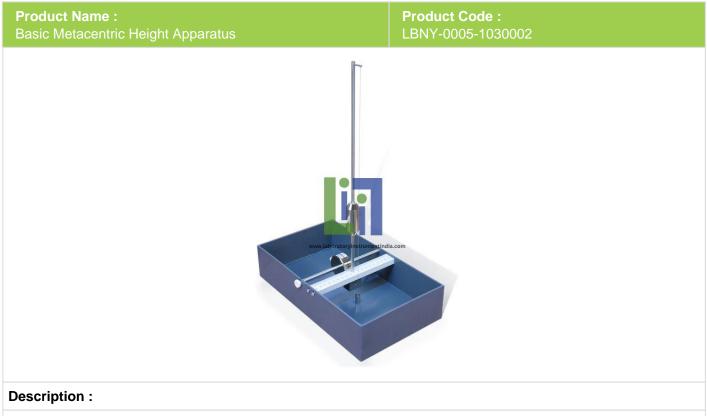

| Li | Email : sales@laboratoryinstrumentindia.com |  |
|----|---------------------------------------------|--|
|    |                                             |  |

To determine metacentric height of floating body and height variation with tilt angle. Tilt angle indicated by plumb bob on attached scale. Rectangular pontoon; centre of gravity can be moved side way by moving horizontal jockey weight, and vertically via adjustable vertical weight on mast.

## **Technical Detail:**

Corresponding linear dimension: +90mm Max. angle of heel: +130 Pontoon dimensions: Length 350mm Width: 200mm Overall height: 475mm.