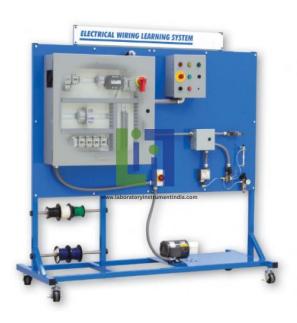

## **Description:**

The Electrical Wiring Learning System is an invaluable industrial wiring technician training system for careers like electricians and industrial maintenance technicians that wire control panels and operator panels on manufacturing machines. The Electrical Wiring Learning System includes real-world components such as a 3-phase motor, push buttons, switches, valves, and a 24VDC power supply all mounted on a mobile workstation. Electrical Wiring Learning System learners to study and practice electrical wiring skills like: installing control wiring in an electrical panel; installing wiring into limit switches, solenoids, and pressure switches; and understanding the importance of correct wire size, material, and insulation. This combination of industrial components and comprehensive curriculum will reinforce electrical wiring concepts and skills and build up a learner's confidence and competence. This learning system can also be used to form a strong foundation toward attaining numerous industrial maintenance technician certifications. Learners will use these components to study areas like electrical control system wiring, pneumatic control circuit wiring, conductors, disconnects, and over current protection.

## Features:

Includes real-world components such as a 3-phase motor, push buttons, switches, valves Study areas like electrical control system wiring, pneumatic control circuit wiring, conductors, disconnects, and over current protection

Study and practice electrical wiring skills like: installing control wiring in an electrical panel; installing wiring into limit switches, solenoids, and pressure switches; and understanding the importance of correct wire size, material, and insulation